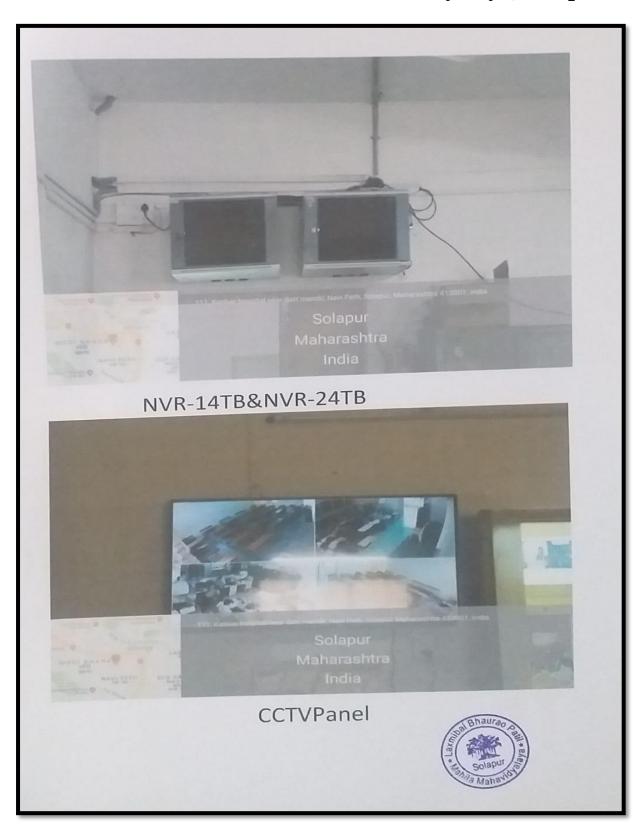

# Infrastructure and learning Resources

4.3.3 Bandwidth of internet connection in the institution