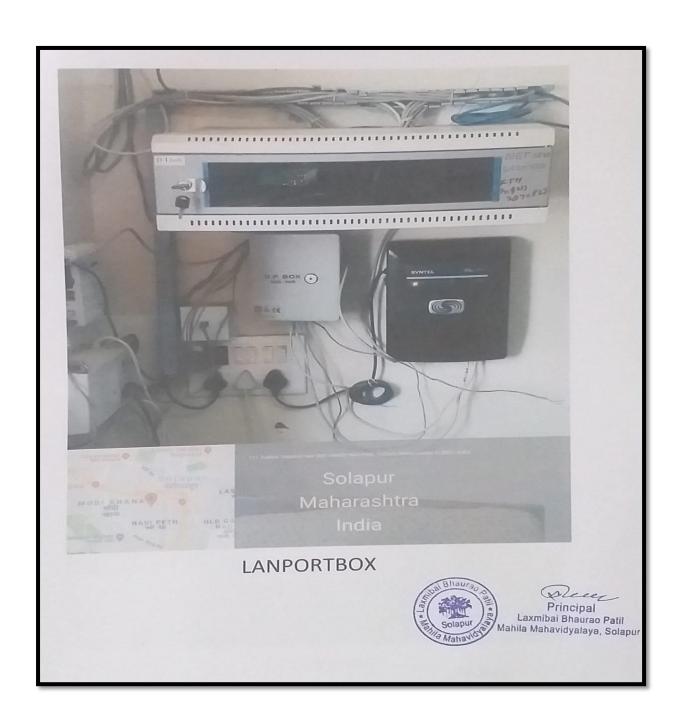

# Infrastructure and learning Resources

4.3.3 Bandwidth of internet connection in the institution

### **INDEX**

| Sr. No. | Index No. | Content                                             |
|---------|-----------|-----------------------------------------------------|
| 1       | 4.3.3     | Bandwidth of internet connection in the institution |
|         |           | Internet Speed Test                                 |
|         |           | Wi-Fi facility                                      |