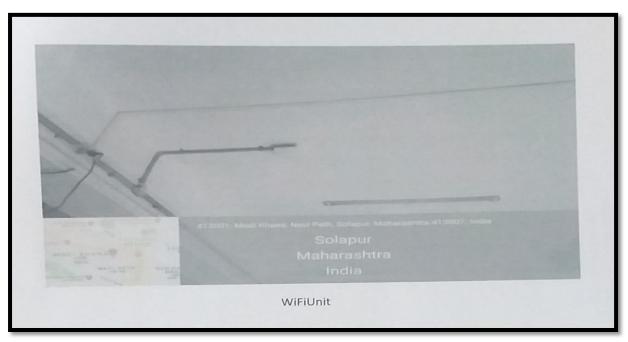

# Infrastructure and learning Resources

4.3.3 Bandwidth of internet connection in the institution

### **INDEX**

| Sr. No. | Index No. | Content                                             |
|---------|-----------|-----------------------------------------------------|
| 1       | 4.3.3     | Bandwidth of internet connection in the institution |
|         |           | Internet Speed Test                                 |
|         |           | Wi-Fi facility                                      |