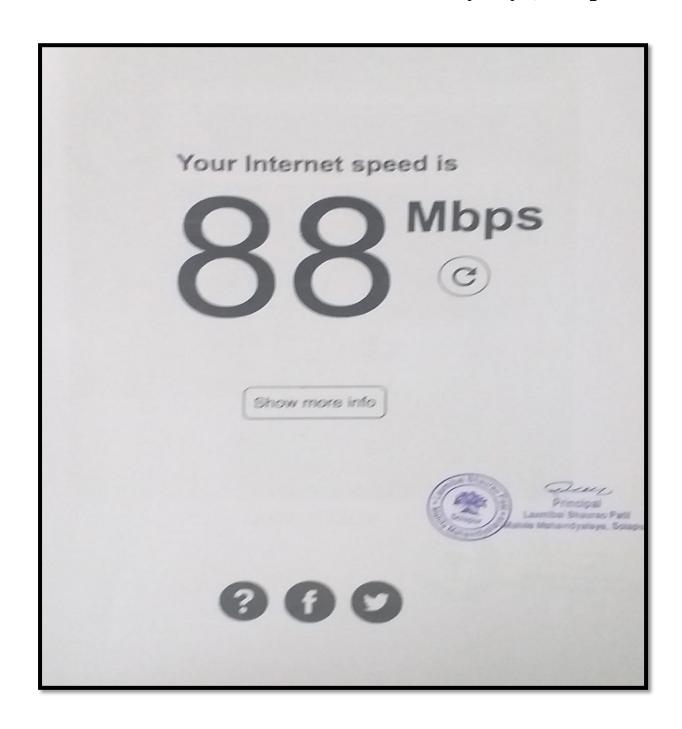

# Infrastructure and learning Resources

4.3.3 Bandwidth of internet connection in the institution

### **INDEX**

| Sr. No. | Index No. | Content                                             |
|---------|-----------|-----------------------------------------------------|
| 1       | 4.3.3     | Bandwidth of internet connection in the institution |
|         |           | Internet Speed Test                                 |
|         |           | Wi-Fi facility                                      |